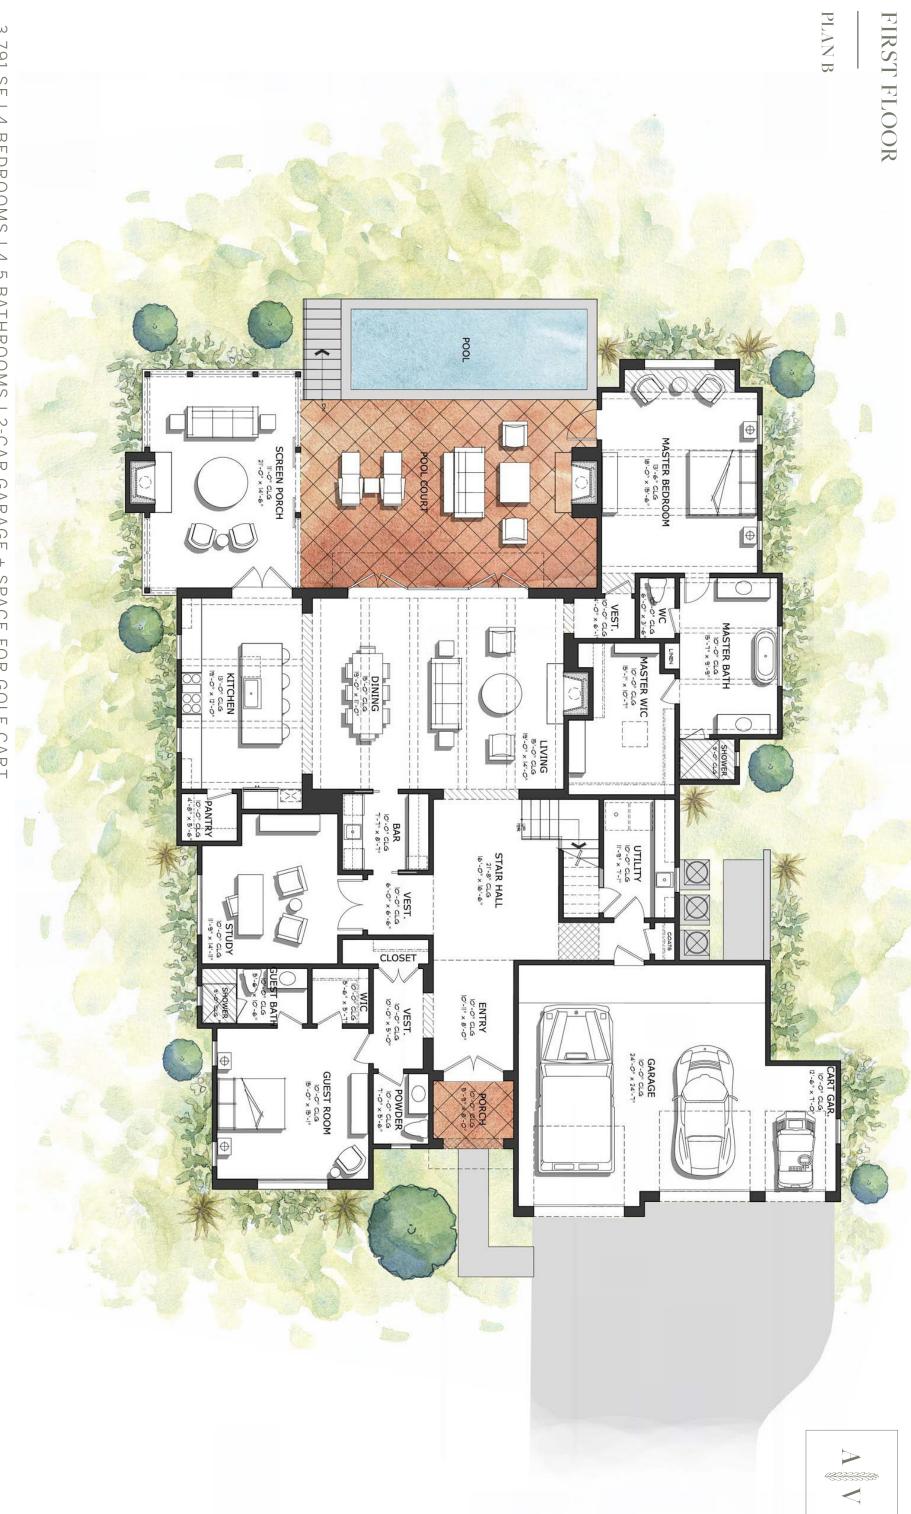

## AMARRA VILLAS

3,791 SF | 4 BEDROOMS | 4.5 BATHROOMS | 2-CAR GARAGE + SPACE FOR GOLF CART
\*VILLAS WITH THE DEN ALLOW FOR AN ADDITIONAL 350± SF OF CONDITIONED LIVING SPACE\*