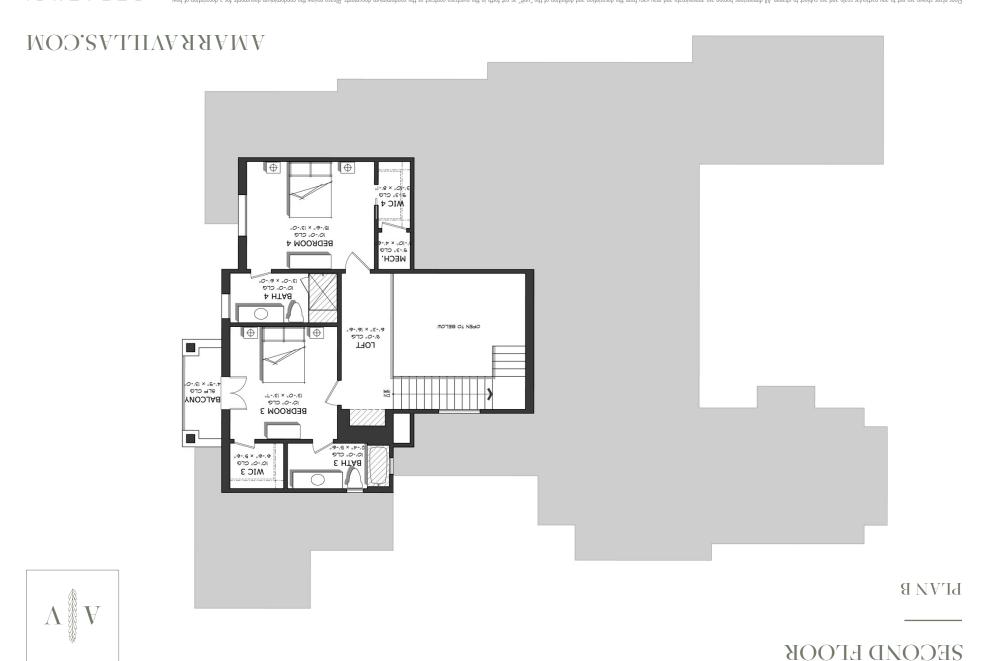

## AMARRA VILLAS

3,791 SF | 4 BEDROOMS | 4.5 BATHROOMS | 2-CAR GARAGE + SPACE FOR GOLF CART
\*VILLAS WITH THE DEN ALLOW FOR AN ADDITIONAL 350± SF OF CONDITIONED LIVING SPACE\*