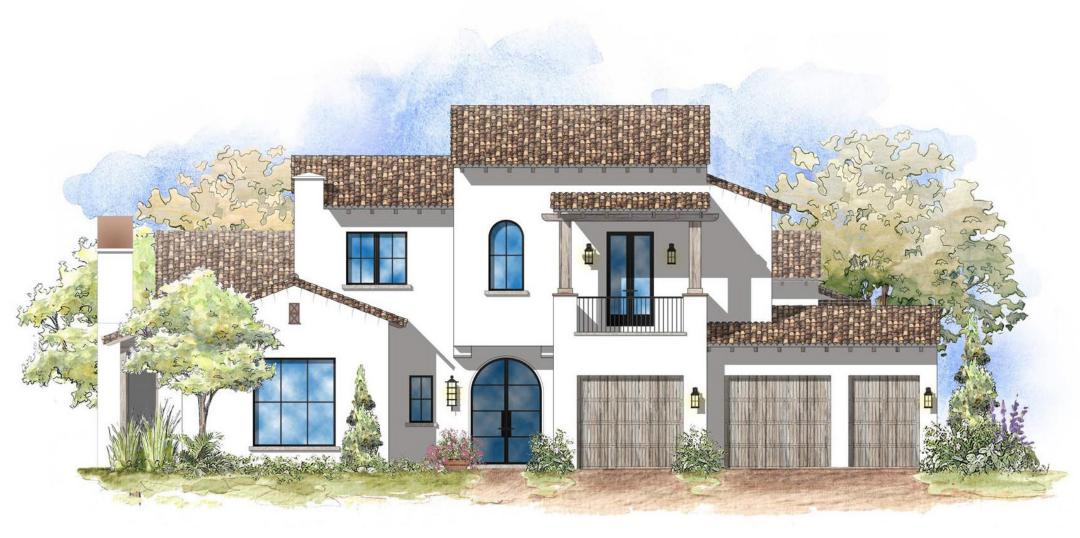

## AMARRA VILLAS

3,791 SF | 4 BEDROOMS | 4.5 BATHROOMS | 2-CAR GARAGE + SPACE FOR GOLF CART
\*VILLAS WITH THE DEN ALLOW FOR AN ADDITIONAL 350± SF OF CONDITIONED LIVING SPACE\*